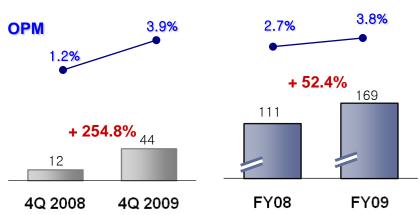

### "Leading the market growth"

- Strong sales driven by change in consumption pattern
  - Top-line sales +33.9%(4Q), +33.1% (FY09)
  - SSS +2.9%(4Q), +3.4% (FY09)
- 80 new stores opened in 2009 to hit 190 stores in operation
- OPM: 1.6%(4Q), 2.2% (FY09)
  - OPM for stores operated over 2 years:

| FY   | 08    | FY 09 |       |  |  |  |
|------|-------|-------|-------|--|--|--|
| 4Q   | FY 08 | 4Q    | FY 09 |  |  |  |
| 3.0% | 3.0%  | 5.1%  | 4.6%  |  |  |  |