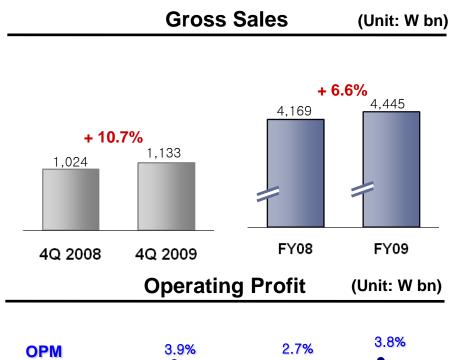

# Discount Stores: 'Dramatic margin improvement'

Lotte Shopping Co.,Ltd

## Key points – 4Q08 & FY08

- Sales growth +10.7% (4Q yoy), +6.6% (FY09 yoy)
- SSS: +3.4%(4Q yoy), -0.4.% (FY09 yoy)
- Dramatic OPM growth of +2.7%p(4Q),+1.1%p(FY09)
   (PB expansion, logistics fee income, Lean Transformation)
- EBITDA margin

| FY   | 08    | FY 09 |       |  |  |  |
|------|-------|-------|-------|--|--|--|
| 4Q   | FY 08 | 4Q    | FY 09 |  |  |  |
| 5.0% | 6.0%  | 7.4%  | 7.0%  |  |  |  |

• OPM of stores operated over 2years

| FY   | 08    | FY 09 |       |  |  |  |
|------|-------|-------|-------|--|--|--|
| 4Q   | FY 08 | 4Q    | FY 09 |  |  |  |
| 2.6% | 3.4%  | 6.0%  | 5.4%  |  |  |  |

• Opened 6 new stores: 1store in 2Q, 5stores in 4Q