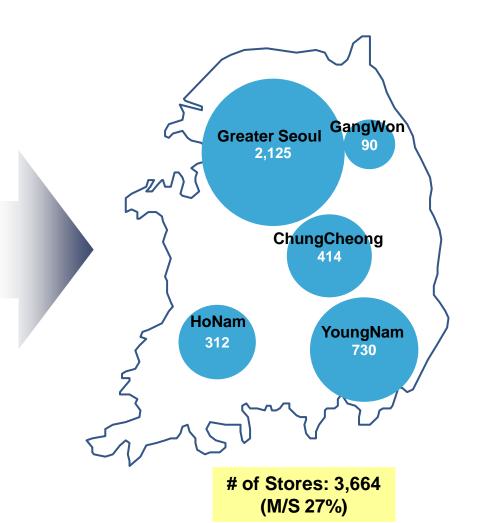

# ■ BTW acquisition saves time in becoming top player

- Establish a bridgehead to become top player in the industry by increasing M/S from 16% to 27% after the acquisition
- Increases brand power of CVS operated by Lotte Shopping