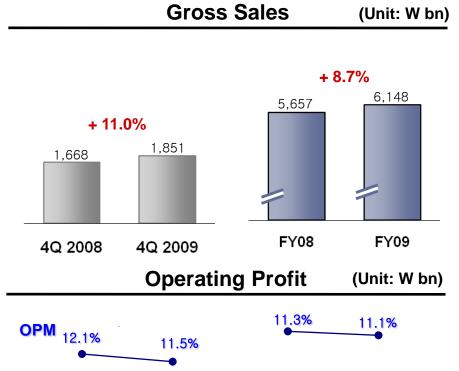

# Department Stores: 'Outstanding Performance celebrating 30<sup>th</sup> Anniversary

Lotte Shopping Co., Ltd

+ 5.5%

199

4Q 2008

212

4Q 2009

### **Key points – 4Q09 & FY09**

- Sales growth +11.0%(4Q,yoy), +8.7%(FY09,yoy)
- SSS: +8.7%(4Q,yoy), +6.1%(FY09,yoy)
- EBITDA margin

| FY    | 80    | FY 09 |       |  |  |  |
|-------|-------|-------|-------|--|--|--|
| 4Q    | FY 08 | 4Q    | FY 09 |  |  |  |
| 14.7% | 13.9% | 14.0% | 13.9% |  |  |  |

OPM of stores operated over 2 years

| FY    | 08    | FY 09 |       |  |  |  |
|-------|-------|-------|-------|--|--|--|
| 4Q    | FY 08 | 4Q    | FY 09 |  |  |  |
| 12.9% | 11.7% | 12.5% | 11.9% |  |  |  |

- Weak operating profit margin due to :
- 1) New store expansion
- 2) 30<sup>th</sup> anniversary promotion cost
- 3) Increase in credit card commission
- Opened GwangBok Store(December)