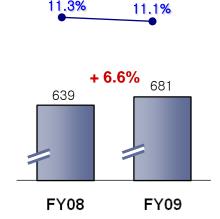

## Key points – 4Q08 & FY08

- Sales growth +10.7% (4Q yoy), +6.6% (FY09 yoy)
- SSS: +3.4%(4Q yoy), -0.4.% (FY09 yoy)
- Dramatic OPM growth of +2.7%p(4Q),+1.1%p(FY09)
   (PB expansion, logistics fee income, Lean Transformation)
- EBITDA margin

| FY   | 08    | FY 09 |       |  |  |  |
|------|-------|-------|-------|--|--|--|
| 4Q   | FY 08 | 4Q    | FY 09 |  |  |  |
| 5.0% | 6.0%  | 7.4%  | 7.0%  |  |  |  |

• OPM of stores operated over 2years

| FY   | 08    | FY 09 |       |  |  |  |
|------|-------|-------|-------|--|--|--|
| 4Q   | FY 08 | 4Q    | FY 09 |  |  |  |
| 2.6% | 3.4%  | 6.0%  | 5.4%  |  |  |  |

• Opened 6 new stores: 1store in 2Q, 5stores in 4Q