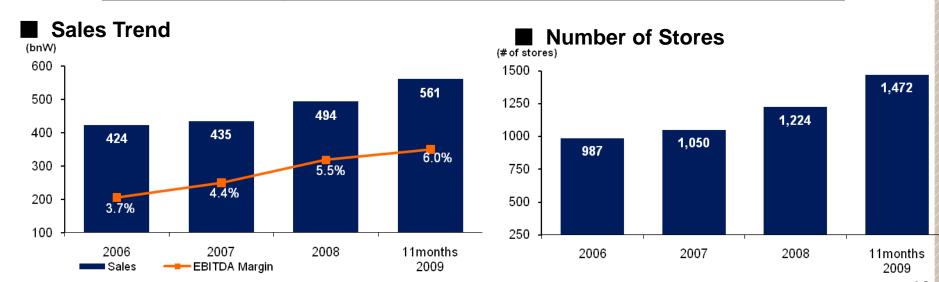

|        | 1/5   | 3    | (Un   | nit:bnW) |
|--------|-------|------|-------|----------|
|        | FY07  |      | FY08  |          |
|        | 1 107 | %    | 1 100 | %        |
| Sales  | 435   |      | 494   |          |
| GP     | 115   | 26.3 | 133   | 26.9     |
| SG&A   | 117   | 26.9 | 126   | 25.4     |
| ОР     | -3    | -0.6 | 7     | 1.5      |
| EBITDA | 19    | 4.4  | 27    | 5.5      |