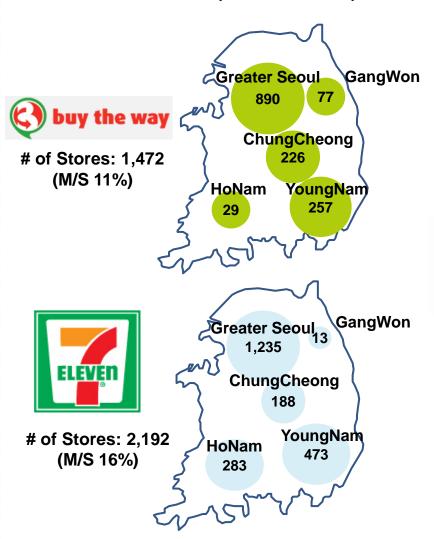

## ■ Company Summary

| Name of company           | BTW Inc.                                                                                                                                                                                                                                  |
|---------------------------|-------------------------------------------------------------------------------------------------------------------------------------------------------------------------------------------------------------------------------------------|
| Profile                   | <ul> <li>'90. June: Launched 'DongYang' mart under DongYang Group</li> <li>'03. Aug.: Changed name to 'Buy the Way'</li> <li>'06. July: 'UNITAS' acquired 100% stake of BTW</li> <li>'08. Jan.: Merged with 'BTW CVS Holdings'</li> </ul> |
| # of Employee             | • 344 (full-time employee, as of Dec. '08)                                                                                                                                                                                                |
| # of stores<br>(Nov. '09) | <ul> <li>Total: 1,472</li> <li>Direct: 38 stores (2.6%)</li> <li>Agent: 618 stores (42.0%)</li> <li>Franchise: 816 stores (55.4%)</li> </ul>                                                                                              |

# ■ BTW acquisition saves time in becoming top player

- Establish a bridgehead to become top player in the industry by increasing M/S from 16% to 27% after the acquisition
- Increases brand power of CVS operated by Lotte Shopping